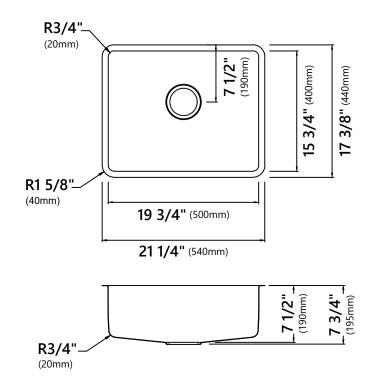

# **Sink Dimensions**

Overall Dimensions: 21 1/4" x 17 3/8" Bowl Dimensions: 19 3/4" x 15 3/4" Bowl Depth: 7 1/2"